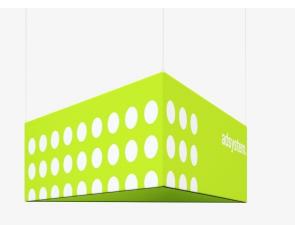

## **a**dUp Vario Trifloat single sided

File format: PDF

Color: CMYK - Coated FOGRA39

Resolution: 120 ppi – 1:1 scale

flattened file (no layers), no print marks, no overprint attribute, no bleeds, **do not change the size of the template ,** convert fonts to curves , suggested black color parameters for backlighting: C40 M40 Y20 K100

## **outside1** 3150 x 1180 [mm]

Print adUp Vario Trifloat single sided

## **outside2** 3150 x 1180 [mm]

Print adUp Vario Trifloat single sided

## **outside3** 3150 x 1180 [mm]

Print adUp Vario Trifloat single sided